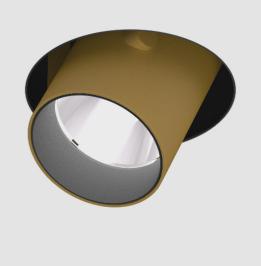

re (°K): 2700 / 3000 / 3500 / 4000    |
| Max. Delivered Lumen (lm): 1490 / 1530 / 1607 / 1640 |
| CRI: >90 CRI                                         |
| Lamp Life (hrs): 50000                               |
| Upon Request: Special Color Temperature              |
| OPTICAL                                              |

### OPTICAL

Reflector°: 16 / 32 Adjustability: Rotational 355°; Tilt 45°

Upon Request: Special Beam Angles

RATINGS AND CERTIFICATIONS 3382, F 416-247-9319, www.zaneen.com

Waithe or for the supply the best product, we reserve the right to change specifications or materials without notice. The most recent specification sheets are found at zaneen.com IP rating: IP20

| PROJECT   |  |
|-----------|--|
| ТҮРЕ      |  |
| SPECIFIER |  |
| QUANTITY  |  |
| DATE      |  |







# **ZANEEN**.

## **IMAGINE ROUND TRIMLESS**

A35389-

| PROJECT   |  |  |  |
|-----------|--|--|--|
| ТҮРЕ      |  |  |  |
| SPECIFIER |  |  |  |
| QUANTITY  |  |  |  |
| DATE      |  |  |  |



Available for International specifications by adding 'INT' at the end of the existing Model #. For assistance on 'custom' specifications, contact zteam@zaneen.com.

# **ZANEEN**<sub>®</sub>

## **IMAGINE SQUARE TRIMLESS**

### A35401-

| base number | LED<br>Dimming | Color<br>Temperature | Finishes<br>(Diamond) | Finishes<br>(Triangle) | Finishes<br>(Circle) | Reflector<br>Options |
|-------------|----------------|----------------------|-----------------------|------------------------|----------------------|----------------------|
|             | 0              |                      | ( ,