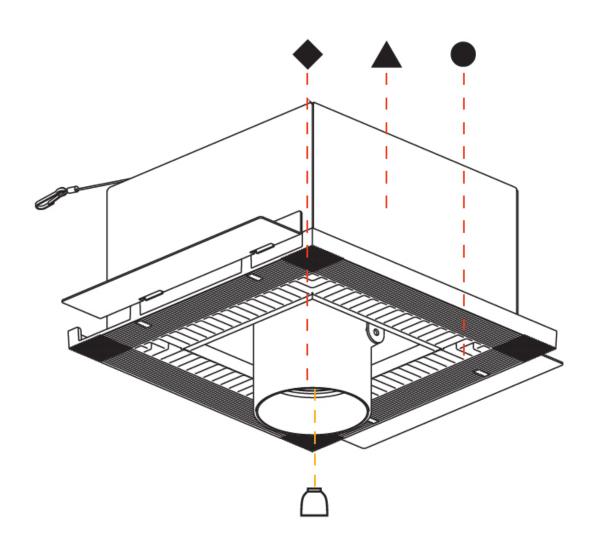

### A35389-

| base number | Color<br>Temperature | Finishes<br>(Diamond) | Finishes<br>(Triangle) | Finishes<br>(Circle) | Reflector<br>Options | - |
|-------------|----------------------|-----------------------|------------------------|----------------------|----------------------|---|
|             |                      |                       |                        |                      |                      |   |

1. To build a product code in our configurator select the specify button on the base model # product page

2. To build a manual product code on this datasheet choose from the options listed below in blue font and add the suffix to the base model #