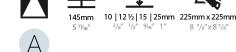

### A35389-

| base number | Color<br>Temperature | Finishes<br>(Diamond) | Finishes<br>(Triangle) | Finishes<br>(Circle) | Reflector<br>Options | - |
|-------------|----------------------|-----------------------|------------------------|----------------------|----------------------|---|
|             |                      |                       |                        |                      |                      |   |