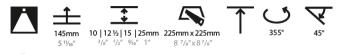

### A35389-

| base number | Color<br>Temperature | Finishes<br>(Diamond) | Finishes<br>(Triangle) | Finishes<br>(Circle) | Reflector<br>Options | - |
|-------------|----------------------|-----------------------|------------------------|----------------------|----------------------|---|
|             |                      |                       |                        |                      |                      |   |

1. To build a product code in our configurator select the specify button on the base model # product page

2. To build a manual product code on this datasheet choose from the options listed below in blue font and add the suffix to the base model #