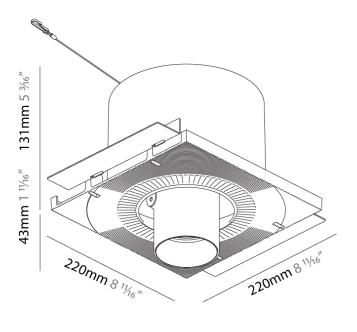

### A35389-

| base number | Color<br>Temperature | Finishes<br>(Diamond) | Finishes<br>(Triangle) | Finishes<br>(Circle) | Reflector<br>Options | - |
|-------------|----------------------|-----------------------|------------------------|----------------------|----------------------|---|
|             |                      |                       |                        |                      |                      |   |

1. To build a product code in our configurator select the specify button on the base model # product page

2. To build a manual product code on this datasheet choose from the options listed below in blue font and add the suffix to the base model #