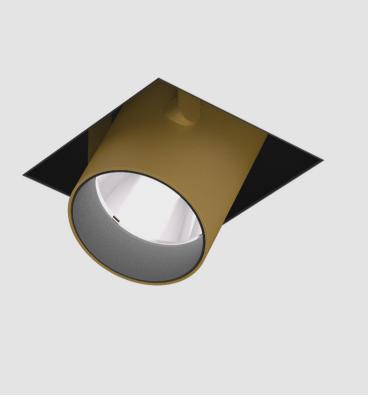

## **IMAGINE ROUND TRIMLESS**

### A35389-

| base number | Color<br>Temperature | Finishes<br>(Diamond) | Finishes<br>(Triangle) | Finishes<br>(Circle) | Reflector<br>Options | - |
|-------------|----------------------|-----------------------|------------------------|----------------------|----------------------|---|
|             |                      |                       |                        |                      |                      |   |